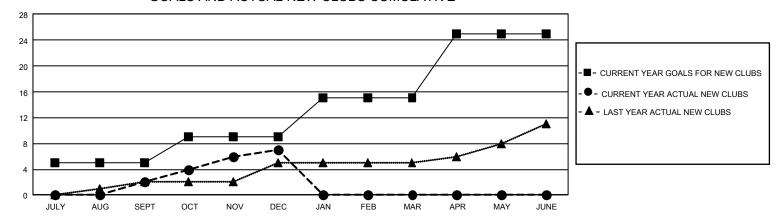

## GMT Constitutional Area 4, Group B

REPORT DOES NOT INCLUDE CLUBS IN UNDISTRICTED AREAS.

| Clubs                 |               |           |               | Members               |                          |                         |                                                    |
|-----------------------|---------------|-----------|---------------|-----------------------|--------------------------|-------------------------|----------------------------------------------------|
| RESULTS FOR 2021-2022 |               |           |               | RESULTS FOR 2021-2022 |                          |                         |                                                    |
| QUARTER               | NEW CLUB GOAL | NEW CLUBS | DROPPED CLUBS | QUARTER ME            | EMBER GROWTH NET<br>GOAL | MEMBER GROWTH<br>ACTUAL | DROPPED MEMBERS<br>ACTUAL (including<br>transfers) |
| JULY/AUG/SEPT         | 15            | 2         | 1             | JULY/AUG/SEPT         | 322                      | 472                     | 598                                                |
| OCT/NOV/DEC           | 12            | 5         | 2             | OCT/NOV/DEC           | 368                      | 672                     | 604                                                |
| JAN/FEB/MAR           | 18            | 0         | 0             | JAN/FEB/MAR           | 407                      | 0                       | 0                                                  |
| APR/MAY/JUNE          | 30            | 0         | 0             | APR/MAY/JUNE          | 449                      | 0                       | 0                                                  |

## GOALS AND ACTUAL NEW CLUBS CUMULATIVE