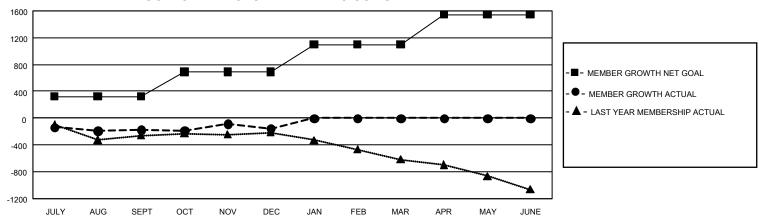

## GMT Constitutional Area 4, Group B

REPORT DOES NOT INCLUDE CLUBS IN UNDISTRICTED AREAS.

| Clubs                 |               |           |               | Members               |                          |                         |                                                    |
|-----------------------|---------------|-----------|---------------|-----------------------|--------------------------|-------------------------|----------------------------------------------------|
| RESULTS FOR 2021-2022 |               |           |               | RESULTS FOR 2021-2022 |                          |                         |                                                    |
| QUARTER               | NEW CLUB GOAL | NEW CLUBS | DROPPED CLUBS | QUARTER ME            | EMBER GROWTH NET<br>GOAL | MEMBER GROWTH<br>ACTUAL | DROPPED MEMBERS<br>ACTUAL (including<br>transfers) |
| JULY/AUG/SEPT         | 15            | 2         | 1             | JULY/AUG/SEPT         | 322                      | 472                     | 598                                                |
| OCT/NOV/DEC           | 12            | 5         | 2             | OCT/NOV/DEC           | 368                      | 672                     | 604                                                |
| JAN/FEB/MAR           | 18            | 0         | 0             | JAN/FEB/MAR           | 407                      | 0                       | 0                                                  |
| APR/MAY/JUNE          | 30            | 0         | 0             | APR/MAY/JUNE          | 449                      | 0                       | 0                                                  |

## GOALS AND ACTUAL MEMBERS CUMULATIVE

| DROPPED CLUBS: 3 |       | 609 CLUBS OF 2,120 ADDED 1<br>OR MORE NEW MEMBERS | GENDER DISTRIBUTION                |                 |  |
|------------------|-------|---------------------------------------------------|------------------------------------|-----------------|--|
|                  |       |                                                   | MALE                               | 59,433 (84.24%) |  |
|                  |       |                                                   | FEMALE                             | 11,087 (15.71%) |  |
| DROPPED MEMBERS  |       |                                                   | NON BINARY                         | 0 (0.00%)       |  |
| DECEASED         | 352   |                                                   | PREFER NOT TO ANSWER               | 35 (0.05%)      |  |
| CLUB CANCELLED   | 21    |                                                   | TOTAL FAMILY UNIT MEMBERS 82       |                 |  |
| OTHER            | 829   | CLICK HERE FOR                                    |                                    |                 |  |
| TOTAL            | 1,202 | CUMULATIVE MEMBERSHIP DATA                        | FAMILY MEMBERS PAYING HALF DUES 39 |                 |  |